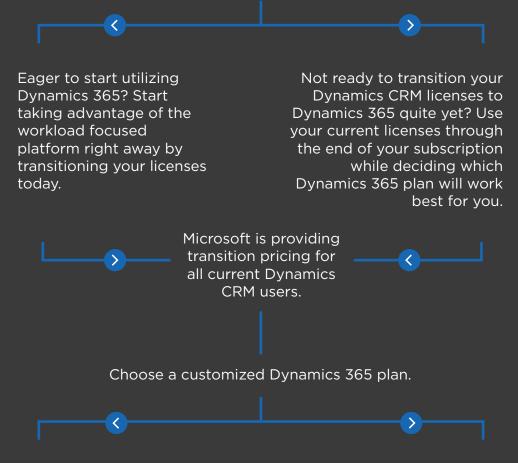

## THE DYNAMICS 365 JOURNEY FOR CURRENT DYNAMICS CRM CUSTOMERS



## Full users:

**Plan 1 -** This license includes Sales, Customer Service, Field Service, Project Service, and Marketing (coming soon).

**Plan 2 -** This license includes Sales, Customer Service, Field Service, Project Service, Marketing (coming soon) and Operations (formerly Dynamics AX).

**Apps -** Choose one or many workloads including Sales, Customer Service, Field Service, Project Service, and Marketing (coming soon).

## Light users:

Team Members - This license gives users access to read everything in the applications, with customized write capabilities as well.

## READY TO CHOOSE YOUR DYNAMICS 365 PLAN?

HAVE QUESTIONS?

CONTACT **POWEROBJECTS** TODAY! **PowerObjects.com/contact**